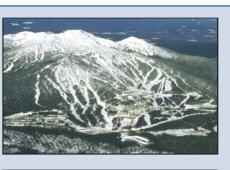

## About Big white

- 25 feet annual dry powder.
- 2,800 patrolled skiable acres.
- 2,550 feet of vertical.
- 4.5 miles longest run.
- 6% ◆◆ 22% ◆ 54% Ⅰ8% ●
- 118 designated runs.
- 10 ski lifts (6 are high speed).
- Free ski hosts two times a day.
- 5,757 feet Village elevation.
- 19 Restaurants & Bars.
- The Best Ever Powder Skiing.