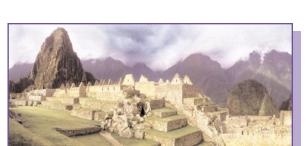

Machu Picchu, Peru

## August 20-23, 2005

Important Note: Cuzco is at 11,100 feet. Due to the high elevation and the amount of walking involved, often on uneven terrain, requires that you be in good physical condition to fully enjoy this portion of the trip. Machu Picchu is at 7,870 feet. There are choices of intermediate and strenuous walks from here. Staying overnight at Machu Picchu will allow us to watch the sunrise and sunset after the hordes of people depart on the train to Cuzco.

## Peru Trip to Include—

- · Inter South America flights to Cuzco
- Ground transportation
- Round trip train from Cuzco to Aguas Calientes
- Round trip bus from Aguas Calientes to Machu Picchu entrance
- · Guided tours of Machu Picchu, Sacred Valley, and Cuzco
- · Accommodations at first class hotels in 2 nights Cuzco & I night Aguas Calientes
- 2 Breakfasts, 3 Lunches, 2 Dinners