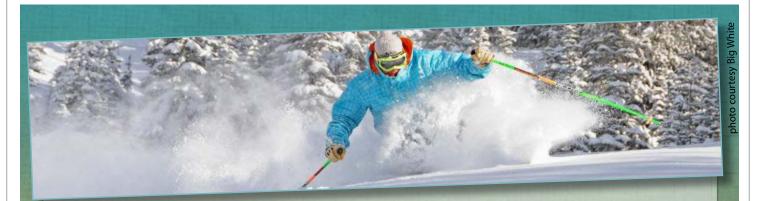

## about Big White

- 25 feet annual dry powder.
- 2,800 patrolled skiable acres.
- 2,550 feet of vertical.
- 4.5 miles longest run.
- 6% ◆◆ 22% ◆ 54% 18% ●
- 118 designated runs.
- 10 ski lifts (6 are high speed).
- Free ski hosts tour at 10:30 AM.
- 5,757 feet Village elevation.
- 18 Restaurants & Bars.
- The Best Ever Powder Skiing.