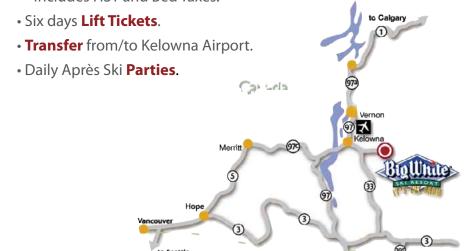

# Basic Package \$699 per person dbl occ \*

- Seven nights **Lodging** at The White Crystal Inn or Inn at Big White
  - Ski in / Ski out, located in the Village Center.
  - Superior Room with 2 Queen Beds.
- Rooms have Mini-fridge.
- Wi-Fi
- On-site Restaurant open Breakfast, Lunch, Dinner.
- Hot Tub & Sauna, Ski Storage.
- Includes HST and Bed Taxes.

#### Air to/from the Resort

 - Air Canada, West Jet, Alaska fly to Kelowna. West Jet & United offers non-stop flights.